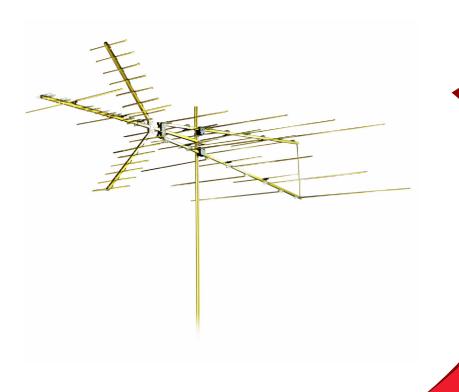

## TV Antenna UHF/VHF/FM/HDTV outdoor

Receive signals from up to 140 miles away. Tune in channels 2 through 69, plus FM.Maximum range: VHF/140 miles, UHF/80 miles, FM/120 miles.

• 51 elements

These receiving components are scientifically

calibrated for given bands of reception. The more you have , the better the ability to receive long distance

51 elements

stations

# **US2-MANT901** TV Antenna UHF/VHF/FM/HDTV outdoor